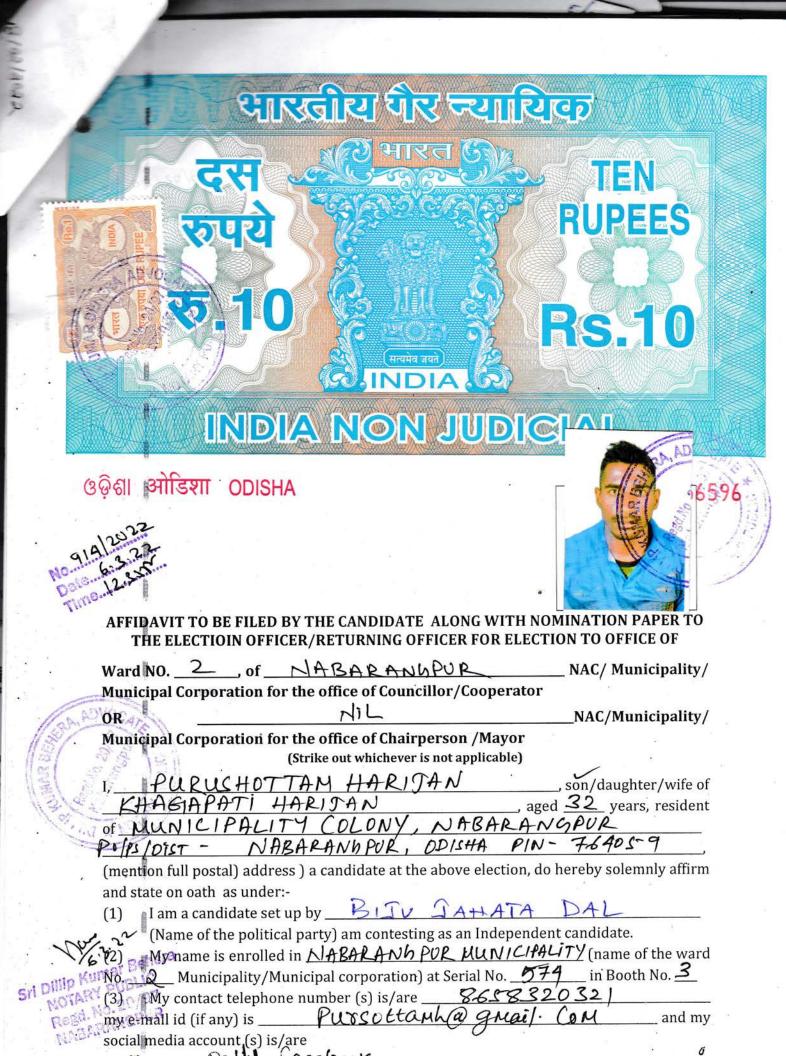

Sri Dillip Kumar Behera NOTARY PUBLIC Regd, No. 20/97

3 विशा ODBEFORE THE NOTARY PUBLIC: NABARANGUR. 58AA 294446 A F F I D A V I T TO BE FILLED BY THE CANDIDATE ALONG WITH NOMINATION PAPER TO THE ELECTIONI OFFICER FOR WARD NO.02, OF MUNICIPALITY, NABARANGPUR OR FOR OFFICE OF CHAIRPERSON

I, Sri. PURUSHOTTAM HARIJAN, aged about 32 years, son of Khagapati Harijan, resident of Municipality Colony, Ward No.02, Nabarangpur, Po/ps. Nabarangpur, in the district of Nabarangpur, (mention full postal address) a candidate at the above election, do hereby solemnly affirm and state on oath as under:-